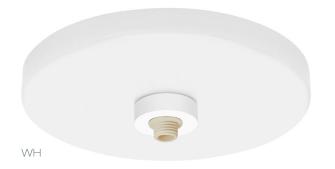

**LED** LED fixtures **HAL** Halogen fixtures

Finish SN **LED** 

**BB** brushed brass **BL** black

**BZ** bronze

PN polished nickel

**SN** satin nickel

WH white

## 1 Light EZ Jack 4" Round Canopy

**Canopy Dimensions** 