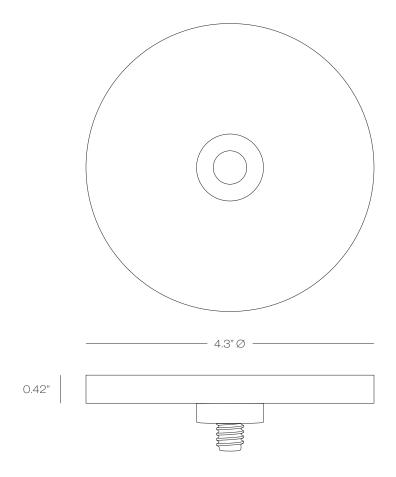

## 1 Light EZ Jack 4" Round Canopy

4.3" Ø

## 1 Light EZ Jack 4" Round Canopy

**Canopy Dimensions** 