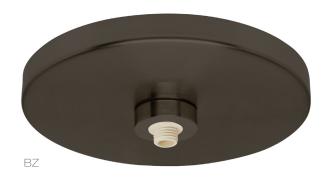

**LED** LED fixtures **HAL** Halogen fixtures

Finish SN **LED** 

**BB** brushed brass **BL** black

**BZ** bronze

PN polished nickel

**SN** satin nickel

WH white

## 1 Light EZ Jack 4" Round Canopy

**Canopy Dimensions** 