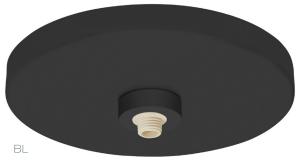

**LED** LED fixtures **HAL** Halogen fixtures

Finish SN **LED** 

**BB** brushed brass **BL** black

**BZ** bronze

PN polished nickel

**SN** satin nickel

WH white

## 1 Light EZ Jack 4" Round Canopy

**Canopy Dimensions** 