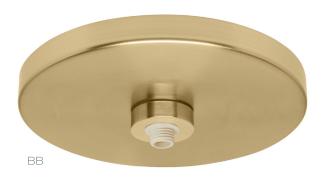

**LED** LED fixtures **HAL** Halogen fixtures

Finish SN **LED** 

**BB** brushed brass **BL** black

**BZ** bronze

PN polished nickel

**SN** satin nickel

WH white

## 1 Light EZ Jack 4" Round Canopy

**Canopy Dimensions** 